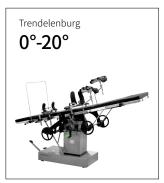

### Technical parameters

| <ul> <li>External Size (LxWxH)</li> </ul>   | 2000x480x790-1040 mm |
|---------------------------------------------|----------------------|
| Built-in Kidney Bridge                      | 0-115 mm             |
| Back Plate Up/Down                          | 80°/18°              |
| <ul> <li>Head Plate Up/Down</li> </ul>      | 45°/90°              |
| Trendelenburg/Reverse Trendelenburg         | 20°/30°              |
| <ul> <li>Lateral Tilt Left/Right</li> </ul> | 15°/15               |
| ■ Leg Plate Down                            | 90°                  |
| Patient Weight Capacity                     | 200 kg               |
|                                             |                      |