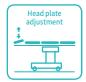

### Technical parameters

| <ul> <li>External Size (LxWxH)</li> </ul>   | 2000x480x790-1040 mm |
|---------------------------------------------|----------------------|
| Built-in Kidney Bridge                      | 0-115 mm             |
| Back Plate Up/Down                          | 80°/18°              |
| <ul> <li>Head Plate Up/Down</li> </ul>      | 45°/90°              |
| Trendelenburg/Reverse Trendelenburg         | 20°/30°              |
| <ul> <li>Lateral Tilt Left/Right</li> </ul> | 15°/15               |
| ■ Leg Plate Down                            | 90°                  |
| Patient Weight Capacity                     | 200 kg               |
|                                             |                      |