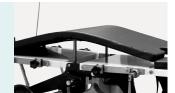

#### Control System

Foot treadle brake device which is easily for moving operating table.

Built-In Kidney Bridge

Built-In kidney bridge, more convenient and nice appearance.