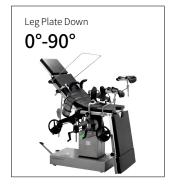

### Technical parameters

| <ul> <li>External Size (LxWxH)</li> </ul>   | 2000x480x790-1040 mm |
|---------------------------------------------|----------------------|
| Built-in Kidney Bridge                      | 0-115 mm             |
| Back Plate Up/Down                          | 80°/18°              |
| <ul> <li>Head Plate Up/Down</li> </ul>      | 45°/90°              |
| Trendelenburg/Reverse Trendelenburg         | 20°/30°              |
| <ul> <li>Lateral Tilt Left/Right</li> </ul> | 15°/15               |
| ■ Leg Plate Down                            | 90°                  |
| Patient Weight Capacity                     | 200 kg               |
|                                             |                      |