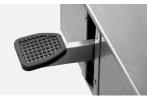

#### Control System

Foot treadle brake device which is easily for moving operating table.

Built-In Kidney Bridge

Built-In kidney bridge, more convenient and nice appearance.