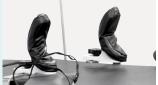

#### Mattress

The mattress is wrapped with imported artificial leather. High-density memory sponge is formed in one piece, with no seam.

Shoulder Support with Cushion

Anesthesia Screen Frame

**Arm Support with Cushion** 

**Body Support with Cushion** 

Leg Support with Cushion

Design

Research

Manufacturing

Maintenance

Service