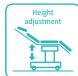

### Technical parameters

| <ul> <li>External Size (LxWxH)</li> </ul>   | 2000x480x790-1040 mm |
|---------------------------------------------|----------------------|
| Built-in Kidney Bridge                      | 0-115 mm             |
| Back Plate Up/Down                          | 80°/18°              |
| <ul> <li>Head Plate Up/Down</li> </ul>      | 45°/90°              |
| Trendelenburg/Reverse Trendelenburg         | 20°/30°              |
| <ul> <li>Lateral Tilt Left/Right</li> </ul> | 15°/15               |
| ■ Leg Plate Down                            | 90°                  |
| Patient Weight Capacity                     | 200 kg               |
|                                             |                      |