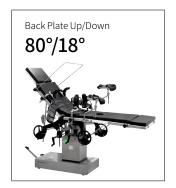

### Technical parameters

| <ul> <li>External Size (LxWxH)</li> </ul>   | 2000x480x790-1040 mm |
|---------------------------------------------|----------------------|
| Built-in Kidney Bridge                      | 0-115 mm             |
| Back Plate Up/Down                          | 80°/18°              |
| <ul> <li>Head Plate Up/Down</li> </ul>      | 45°/90°              |
| Trendelenburg/Reverse Trendelenburg         | 20°/30°              |
| <ul> <li>Lateral Tilt Left/Right</li> </ul> | 15°/15               |
| ■ Leg Plate Down                            | 90°                  |
| Patient Weight Capacity                     | 200 kg               |
|                                             |                      |