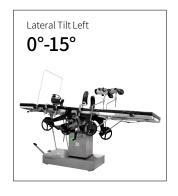

### Technical parameters

| <ul> <li>External Size (LxWxH)</li> </ul>   | 2000x480x790-1040 mm |
|---------------------------------------------|----------------------|
| Built-in Kidney Bridge                      | 0-115 mm             |
| Back Plate Up/Down                          | 80°/18°              |
| <ul> <li>Head Plate Up/Down</li> </ul>      | 45°/90°              |
| Trendelenburg/Reverse Trendelenburg         | 20°/30°              |
| <ul> <li>Lateral Tilt Left/Right</li> </ul> | 15°/15               |
| ■ Leg Plate Down                            | 90°                  |
| Patient Weight Capacity                     | 200 kg               |
|                                             |                      |