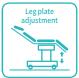

### Technical parameters

| <ul> <li>External Size (LxWxH)</li> </ul>   | 2000x480x790-1040 mm |
|---------------------------------------------|----------------------|
| Built-in Kidney Bridge                      | 0-115 mm             |
| Back Plate Up/Down                          | 80°/18°              |
| <ul> <li>Head Plate Up/Down</li> </ul>      | 45°/90°              |
| Trendelenburg/Reverse Trendelenburg         | 20°/30°              |
| <ul> <li>Lateral Tilt Left/Right</li> </ul> | 15°/15               |
| ■ Leg Plate Down                            | 90°                  |
| Patient Weight Capacity                     | 200 kg               |
|                                             |                      |