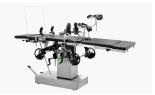

### Technical configuration

| ✓ Anesthesia Screen Frame       | 1pc  |
|---------------------------------|------|
| ✓ Mattress                      | 1set |
| ☑ Kidney Bridge Handle          | 1pc  |
| ☑ Arm Support with Cushion      | 2pcs |
| ☑ Leg Support with Cushion      | 2pcs |
| ☑ Shoulder Support with Cushion | 2pcs |
| ✓ Body Support with Cushion     | 2pcs |

#### Mattress

The mattress is wrapped with imported artificial leather. High-density memory sponge is formed in one piece, with no seam.

Shoulder Support with Cushion

Anesthesia Screen Frame

**Arm Support with Cushion** 

**Body Support with Cushion** 

Leg Support with Cushion

Design

Research

Manufacturing

Maintenance

Service