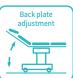

### Technical parameters

| <ul> <li>External Size (LxWxH)</li> </ul>   | 2000x480x790-1040 mm |
|---------------------------------------------|----------------------|
| Built-in Kidney Bridge                      | 0-115 mm             |
| Back Plate Up/Down                          | 80°/18°              |
| <ul> <li>Head Plate Up/Down</li> </ul>      | 45°/90°              |
| Trendelenburg/Reverse Trendelenburg         | 20°/30°              |
| <ul> <li>Lateral Tilt Left/Right</li> </ul> | 15°/15               |
| ■ Leg Plate Down                            | 90°                  |
| Patient Weight Capacity                     | 200 kg               |
|                                             |                      |