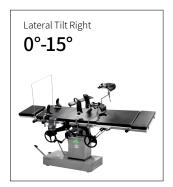

### Technical parameters

| <ul> <li>External Size (LxWxH)</li> </ul>   | 2000x480x790-1040 mm |
|---------------------------------------------|----------------------|
| Built-in Kidney Bridge                      | 0-115 mm             |
| Back Plate Up/Down                          | 80°/18°              |
| <ul> <li>Head Plate Up/Down</li> </ul>      | 45°/90°              |
| Trendelenburg/Reverse Trendelenburg         | 20°/30°              |
| <ul> <li>Lateral Tilt Left/Right</li> </ul> | 15°/15               |
| ■ Leg Plate Down                            | 90°                  |
| Patient Weight Capacity                     | 200 kg               |
|                                             |                      |