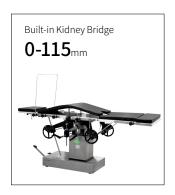

### Technical parameters

| <ul> <li>External Size (LxWxH)</li> </ul>   | 2000x480x790-1040 mm |
|---------------------------------------------|----------------------|
| Built-in Kidney Bridge                      | 0-115 mm             |
| Back Plate Up/Down                          | 80°/18°              |
| <ul> <li>Head Plate Up/Down</li> </ul>      | 45°/90°              |
| Trendelenburg/Reverse Trendelenburg         | 20°/30°              |
| <ul> <li>Lateral Tilt Left/Right</li> </ul> | 15°/15               |
| ■ Leg Plate Down                            | 90°                  |
| Patient Weight Capacity                     | 200 kg               |
|                                             |                      |