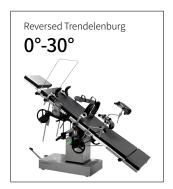

### Technical parameters

| <ul> <li>External Size (LxWxH)</li> </ul>   | 2000x480x790-1040 mm |
|---------------------------------------------|----------------------|
| Built-in Kidney Bridge                      | 0-115 mm             |
| Back Plate Up/Down                          | 80°/18°              |
| <ul> <li>Head Plate Up/Down</li> </ul>      | 45°/90°              |
| Trendelenburg/Reverse Trendelenburg         | 20°/30°              |
| <ul> <li>Lateral Tilt Left/Right</li> </ul> | 15°/15               |
| ■ Leg Plate Down                            | 90°                  |
| Patient Weight Capacity                     | 200 kg               |
|                                             |                      |