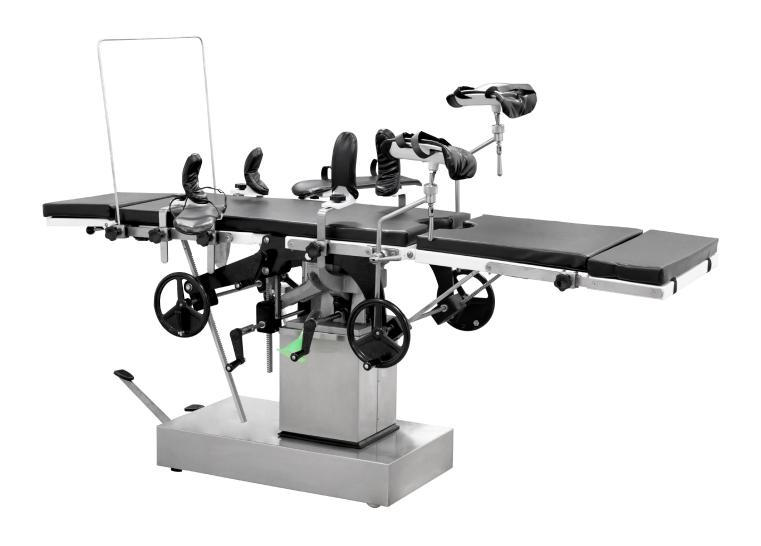

### Technical parameters

| <ul> <li>External Size (LxWxH)</li> </ul>   | 2000x480x790-1040 mm |
|---------------------------------------------|----------------------|
| Built-in Kidney Bridge                      | 0-115 mm             |
| Back Plate Up/Down                          | 80°/18°              |
| <ul> <li>Head Plate Up/Down</li> </ul>      | 45°/90°              |
| Trendelenburg/Reverse Trendelenburg         | 20°/30°              |
| <ul> <li>Lateral Tilt Left/Right</li> </ul> | 15°/15               |
| ■ Leg Plate Down                            | 90°                  |
| Patient Weight Capacity                     | 200 kg               |
|                                             |                      |

### Technical configuration

| ✓ Anesthesia Screen Frame       | 1pc  |
|---------------------------------|------|
| ✓ Mattress                      | 1set |
| ☑ Kidney Bridge Handle          | 1pc  |
| ☑ Arm Support with Cushion      | 2pcs |
| ☑ Leg Support with Cushion      | 2pcs |
| ☑ Shoulder Support with Cushion | 2pcs |
| ✓ Body Support with Cushion     | 2pcs |

#### **Application**

Various actions are controlled by hydraulic pneumatic system and mechanical driven system, all the adjustments of the table are performed on both sides of the table.

#### Material

The tabletop and outer cover can use carbon steel with plastic spraying or high quality stainless steel, based on your needs.

#### Control System

Foot treadle brake device which is easily for moving operating table.

Built-In Kidney Bridge

Built-In kidney bridge, more convenient and nice appearance.

#### Hydraulic

Foot step hydraulic elevating, Imported Y type sealing ring and is durable.

#### Mattress

The mattress is wrapped with imported artificial leather. High-density memory sponge is formed in one piece, with no seam.

Shoulder Support with Cushion

Anesthesia Screen Frame

**Arm Support with Cushion** 

**Body Support with Cushion** 

Leg Support with Cushion

Design

Research

Manufacturing

Maintenance

Service