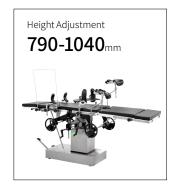

### Technical parameters

| <ul> <li>External Size (LxWxH)</li> </ul>   | 2000x480x790-1040 mm |
|---------------------------------------------|----------------------|
| Built-in Kidney Bridge                      | 0-115 mm             |
| Back Plate Up/Down                          | 80°/18°              |
| <ul> <li>Head Plate Up/Down</li> </ul>      | 45°/90°              |
| Trendelenburg/Reverse Trendelenburg         | 20°/30°              |
| <ul> <li>Lateral Tilt Left/Right</li> </ul> | 15°/15               |
| ■ Leg Plate Down                            | 90°                  |
| Patient Weight Capacity                     | 200 kg               |
|                                             |                      |