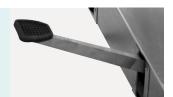

#### Control System

Foot treadle brake device which is easily for moving operating table.

Built-In Kidney Bridge

Built-In kidney bridge, more convenient and nice appearance.

#### Hydraulic

Foot step hydraulic elevating, Imported Y type sealing ring and is durable.