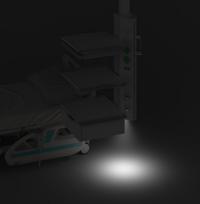

## **450** mm ELECTRICAL SYSTEM

Use well-known motor brand TiMOTION to ensure stable quality, strong lifting force, low noise, and easy operation through a control handle, meeting various surgical needs.

Height adjustment: 450mm

1400mr

S S Bo rot de