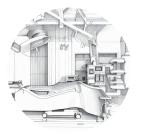

## Alnno XL21

Suitable for emergency department, operating room and ICU

## ELECTRIC DOUBLE-ARM PENDANT

The Alnno XL21 electric double-arm pendant features a lightweight and minimalist design, providing flexible operation and covering a larger treatment radius. It is compatible with various medical devices, saving space and enhancing operational efficiency in the operating room.

The design is lightweight and simple, with flexible dual-arm that can be adjusted and positioned within a 1400mm range based on surgical and nursing needs. The overall sealed design has no sharp edges enhances product safety, while the streamlined design meets the heospital's sensory control requirements.