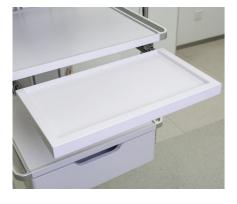

### DRAWER

Silent self-priming slide rails remain smooth after 10,000 push-pull tests, can bear 30kg.

Optional sensor drawer light, more convenient to use.

### INSTRUMENT PLATFORM

The all-aluminum alloy panel is formed in one piece, with high strength, easy to disinfect and clean, and no risk of rust; the table top adopts recessed anti-slip design to ensure that the instruments are placed smoothly and safely; platform size:  $530 \times 500$  mm, adjustable, and load-bearing  $\geq 80$  KG;