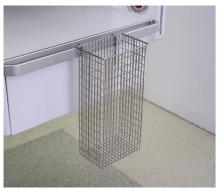

Floor Lights

Contour Lights

Stainless steel basket

Suction tube box

Drawer divider box

Computer keyboard drawer

Flashlight + flashlight placement box

Stethoscope + stethoscope holder

## **OPTIONAL ACCESSORIES**

1. Basket – stainless steel basket1.

2.Medical gas outlets: British standard, American standard, German standard, French standard, Japanese standard, etc.

3. Different standards for medical gas outlets and adapters: British standard, French standard, German standard, Diss, Ohmeda, Chemetron, etc.