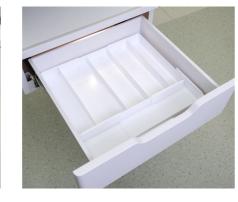

### DRAWER

Silent self-priming slide rails remain smooth after 10,000 push-pull tests, can bear 30kg.

Optional sensor drawer light, more convenient to use.

Floor Lights

Contour Lights

Stainless steel basket

Suction tube box

Drawer divider box

Computer keyboard drawer

Flashlight + flashlight placement box

Stethoscope + stethoscope holder