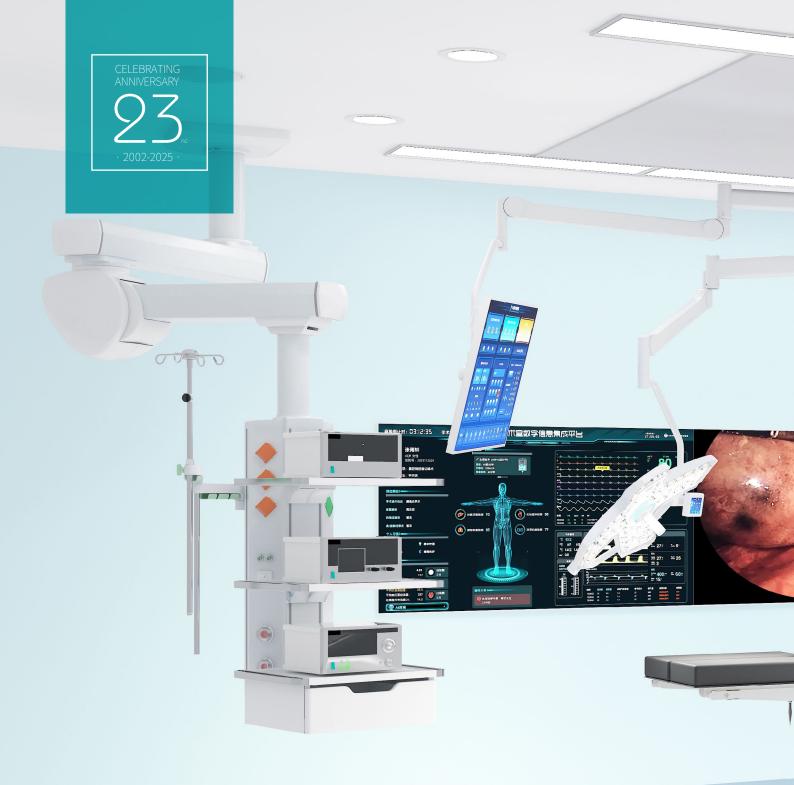

# Alnno XL21

ELECTRIC DOUBLE-ARM PENDANT

www.saikangmedical.com

## Alnno XL21

Suitable for emergency department, operating room and ICU

## ELECTRIC DOUBLE-ARM PENDANT

The Alnno XL21 electric double-arm pendant features a lightweight and minimalist design, providing flexible operation and covering a larger treatment radius. It is compatible with various medical devices, saving space and enhancing operational efficiency in the operating room.