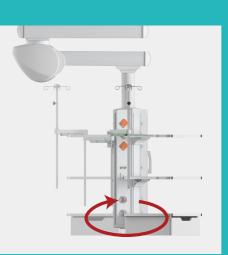

## 340°

## SUSPENSION SYSTEM

th the tower and arms can ate 340°, with built-in limit vices to prevent drift.