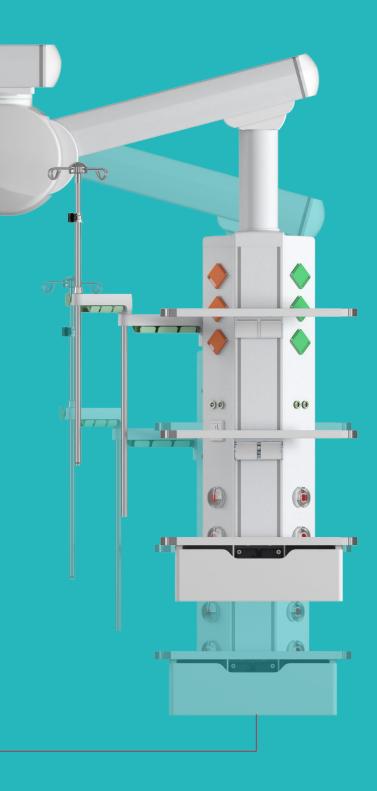

# Alnno XL21

ELECTRIC DOUBLE-ARM PENDANT

www.saikangmedical.com

## Alnno XL21

Suitable for emergency department, operating room and ICU

## ELECTRIC DOUBLE-ARM PENDANT

The Alnno XL21 electric double-arm pendant features a lightweight and minimalist design, providing flexible operation and covering a larger treatment radius. It is compatible with various medical devices, saving space and enhancing operational efficiency in the operating room.

The design is lightweight and simple, with flexible dual-arm that can be adjusted and positioned within a 1400mm range based on surgical and nursing needs. The overall sealed design has no sharp edges enhances product safety, while the streamlined design meets the heospital's sensory control requirements.