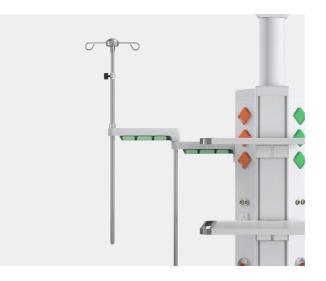

# TELESCOPIC EXTENSION ARMS

There are two sections of telescopic extension arms, which can be used with infusion rods and infusion pump stands, and can be flexibly adjusted to meet diversified needs and optimize the use of space.

Maximum load capacity of extension arm: 30kg

Maximum weight of infusion pole: 10kg

Maximum load capacity of infusion pump stand: 20kg