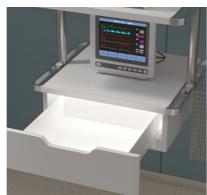

### DRAWER

Silent self-priming slide rails remain smooth after 10,000 push-pull tests, can bear 30kg.

Optional sensor drawer light, more convenient to use.

### INSTRUMENT PLATFORM

The all-aluminum alloy panel is formed in one piece, with high strength, easy to disinfect and clean, and no risk of rust; the table top adopts recessed anti-slip design to ensure that the instruments are placed smoothly and safely; platform size:  $530 \times 500$  mm, adjustable, and load-bearing  $\geq 80$  KG;