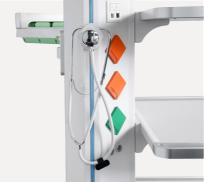

## MEDICAL GAS

Convenient storage

Waterproof, dustproof, and dirt-resistant design. The power terminal is made of onepiece ABS, available in orange and green to prevent misconnection. The gas terminal is transparently sealed convenient for gas source identification and with three status indicators (on, off, unplugged). The sockets can withstand over 20,000 insertions/ removals and allow for gas maintenance.