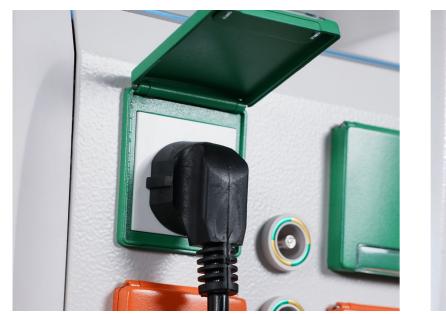

## MEDICAL GAS

Convenient storage

Waterproof, dustproof, and dirt-resistant design. The power terminal is made of onepiece ABS, available in orange and green to prevent misconnection. The gas terminal is transparently sealed convenient for gas source identification and with three status indicators (on, off, unplugged). The sockets can withstand over 20,000 insertions/ removals and allow for gas maintenance.

Gas terminal: On/Off/Disconnect three states, insertion/extraction cycles up to 120,000 times, compliant with British, German, Japanese, Chinese, and American standards.

Gas hose: Imported from Italy, inner layer made of food-grade material, working pressure 2 MPa, burst pressure 6 MPa. Power socket: French Legrand, 10A and 16A, compliant with European, American, Japanese, and Chinese standards. Power cable: 2.5 mm<sup>2</sup>, 3C certification (China Compulsory Certification), 31 kW.