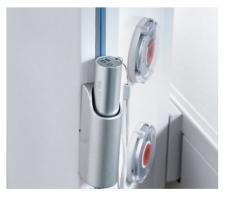

## **450** mm ELECTRICAL SYSTEM

Use well-known motor brand TiMOTION to ensure stable quality, strong lifting force, low noise, and easy operation through a control handle, meeting various surgical needs.