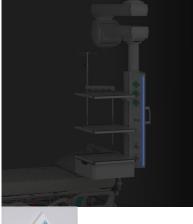

## MEDICAL GAS

Convenient storage

Waterproof, dustproof, and dirt-resistant design. The power terminal is made of onepiece ABS, available in orange and green to prevent misconnection. The gas terminal is transparently sealed convenient for gas source identification and with three status indicators (on, off, unplugged). The sockets can withstand over 20,000 insertions/ removals and allow for gas maintenance.

### DRAWER

Silent self-priming slide rails remain smooth after 10,000 push-pull tests, can bear 30kg.

Optional sensor drawer light, more convenient to use.

### INSTRUMENT PLATFORM

The all-aluminum alloy panel is formed in one piece, with high strength, easy to disinfect and clean, and no risk of rust; the table top adopts recessed anti-slip design to ensure that the instruments are placed smoothly and safely; platform size:  $530 \times 500$  mm, adjustable, and load-bearing  $\geq 80$  KG;

### CABLE MANAGEMENT

The side of the box features an internal power supply for both strong and weak electricity, allowing for convenient access to power. The hub allows for excess cable storage, reflecting 6S site management principles for a neat and organized setup.