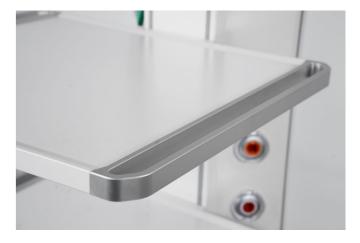

### INSTRUMENT PLATFORM

The all-aluminum alloy panel is formed in one piece, with high strength, easy to disinfect and clean, and no risk of rust; the table top adopts recessed anti-slip design to ensure that the instruments are placed smoothly and safely; platform size:  $530 \times 500$  mm, adjustable, and load-bearing  $\geq 80$  KG;