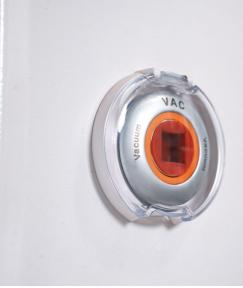

## MEDICAL GAS

Convenient storage

Waterproof, dustproof, and dirt-resistant design. The power terminal is made of onepiece ABS, available in orange and green to prevent misconnection. The gas terminal is transparently sealed convenient for gas source identification and with three status indicators (on, off, unplugged). The sockets can withstand over 20,000 insertions/ removals and allow for gas maintenance.

Rotary hanging arm Damping brake system Medical gas (O2) Medical gas (AIR) Medical gas (negative pressure VAC) Instrument platform Power outlets Network interface RJ45 Equipotential terminals Drawers Extension arm Infusion stand Infusion pump stand