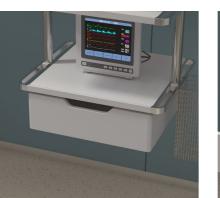

### DRAWER

Silent self-priming slide rails remain smooth after 10,000 push-pull tests, can bear 30kg.

Optional sensor drawer light, more convenient to use.

### INSTRUMENT PLATFORM

The all-aluminum alloy panel is formed in one piece, with high strength, easy to disinfect and clean, and no risk of rust; the table top adopts recessed anti-slip design to ensure that the instruments are placed smoothly and safely; platform size:  $530 \times 500$  mm, adjustable, and load-bearing  $\geq 80$  KG;