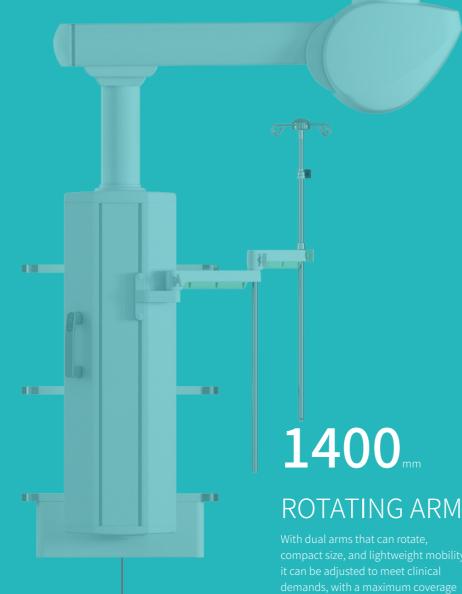

The design is lightweight and simple, with flexible dual-arm that can be adjusted and positioned within a 1400mm range based on surgical and nursing needs. The overall sealed design has no sharp edges enhances product safety, while the streamlined design meets the heospital's sensory control requirements.

# TELESCOPIC EXTENSION ARMS

There are two sections of telescopic extension arms, which can be used with infusion rods and infusion pump stands, and can be flexibly adjusted to meet diversified needs and optimize the use of space.

Maximum load capacity of extension arm: 30kg

Maximum weight of infusion pole: 10kg

Maximum load capacity of infusion pump stand: 20kg