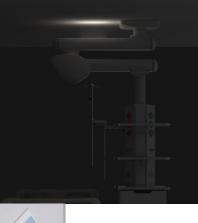

# TELESCOPIC EXTENSION ARMS

There are two sections of telescopic extension arms, which can be used with infusion rods and infusion pump stands, and can be flexibly adjusted to meet diversified needs and optimize the use of space.

Maximum load capacity of extension arm: 30kg

Maximum weight of infusion pole: 10kg

Maximum load capacity of infusion pump stand: 20kg