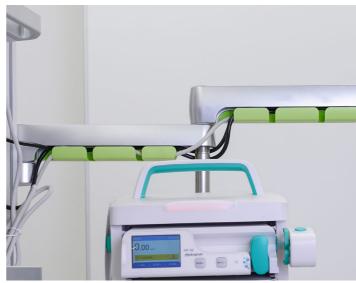

# TELESCOPIC EXTENSION ARMS

There are two sections of telescopic extension arms, which can be used with infusion rods and infusion pump stands, and can be flexibly adjusted to meet diversified needs and optimize the use of space.

Maximum load capacity of extension arm: 30kg

Maximum weight of infusion pole: 10kg

Maximum load capacity of infusion pump stand: 20kg