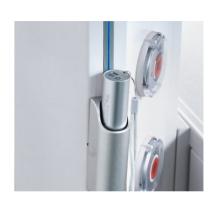

# MEDICAL GAS

Convenient storage

Waterproof, dustproof, and dirt-resistant design. The power terminal is made of one-piece ABS, available in orange and green to prevent misconnection. The gas terminal is transparently sealed convenient for gas source identification and with three status indicators (on, off, unplugged). The sockets can withstand over 20,000 insertions/removals and allow for gas maintenance.