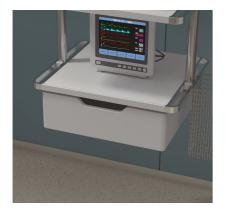

### DRAWER

Silent self-priming slide rails remain smooth after 10,000 push-pull tests, can bear 30kg.

Optional sensor drawer light, more convenient to use.

# INSTRUMENT PLATFORM

The all-aluminum alloy panel is formed in one piece, with high strength, easy to disinfect and clean, and no risk of rust; the table top adopts recessed anti-slip design to ensure that the instruments are placed smoothly and safely; platform size: 530 × 500mm, adjustable, and load-bearing ≥80KG;