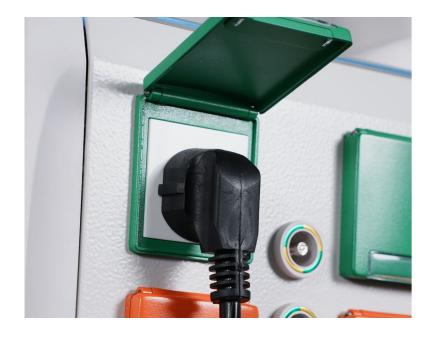

# MEDICAL GAS

Convenient storage

Waterproof, dustproof, and dirt-resistant design. The power terminal is made of one-piece ABS, available in orange and green to prevent misconnection. The gas terminal is transparently sealed convenient for gas source identification and with three status indicators (on, off, unplugged). The sockets can withstand over 20,000 insertions/removals and allow for gas maintenance.