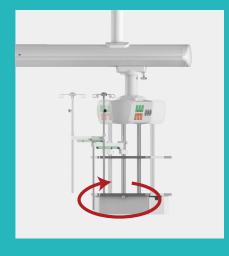

# SUSPENSION SYSTEM

Both the tower and arms can rotate 340° with built-in limit devices to prevent drift