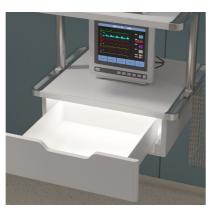

### DRAWER

Silent self-priming slide rails remain smooth after 10,000 push-pull tests, can bear 30kg.

Optional sensor drawer light, more convenient to use.