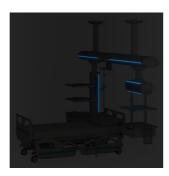

# ZONE LIGHTING (OPTIONAL)

Integrated ICU lighting solution with head lighting, body lighting, and reading lighting. The brightness of top lighting, floor lighting, and contour lighting is adjustable, allowing for flexible combinations to meet different scenarios, facilitating nighttime observation and operations for medical staff. One-touch operation through a touch control panel enables smart and convenient management and control.

Head Lighting

Ambient Lighting

Body Lighting

Floor Lighting

Reading Lighting

Contour Lighting