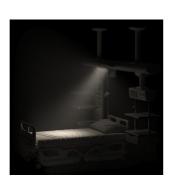

# INSTRUMENT PLATFORM

The all-aluminum alloy panel is formed in one piece, with high strength, easy to disinfect and clean, and no risk of rust; the table top adopts recessed anti-slip design to ensure that the instruments are placed smoothly and safely; platform size: 530 × 500mm, adjustable, and load-bearing ≥80KG;

# TELESCOPIC EXTENSION ARMS

There are two sections of telescopic extension arms, which can be used with infusion rods and infusion pump stands, and can be flexibly adjusted to meet diversified needs and optimize the use of space.