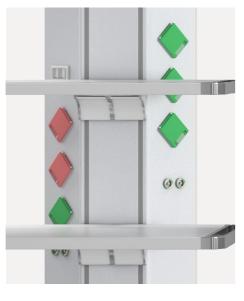

# MEDICAL GAS

Convenient storage

Waterproof, dustproof, and dirt-resistant design. The power terminal is made of one-piece ABS, available in orange and green to prevent misconnection. The gas terminal is transparently sealed convenient for gas source identification and with three status indicators (on, off, unplugged). The sockets can withstand over 20,000 insertions/removals and allow for gas maintenance.