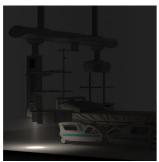

## WET AND DRY AREAS SEPERATED

By arranging strong power, weak power and gas piping separately, it makes the layout of each system clearer, which can reduce electrical interference, effectively avoid contact between electric arcs and combustible gases, and reduce the risk of fire or explosion, thus guaranteeing the safety of the medical environment.