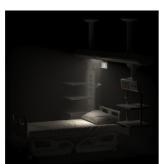

# Alnno X81

ICU MEDICAL BRIDGE
CEILING PENDANT
(SEPARATE WET AND DRY AREAS)

# Alnno X81

Suitable for ICU, NICU, PICU, EICU

Alnno X81 ICU medical bridge ceiling pendant features modern streamlined design, which meets the requirements of hospital laminar flow, and electrical separation design in function to ensure safety; the product is configured with multi-layer and large-size instrument platforms, which can be adapted to a wide range of equipments, optimize medical space and improve the efficiency of medical staff.

### APPEARANCE DESIGN

Featuring a modern streamlined design that meets hospital laminar flow requirements, it is lightweight and aesthetically pleasing; it saves floor space with a fully sealed design, no sharp corners, and prevents collisions.