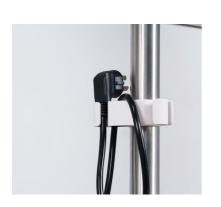

Infusion Pump Cable Management

Cable Hub

Stainless steel basket (Optional)

Suction tube box (Optional)

Drawer divider box (Optional)

Computer keyboard drawer (Optional)

Flashlight + flashlight placement box (Optional )