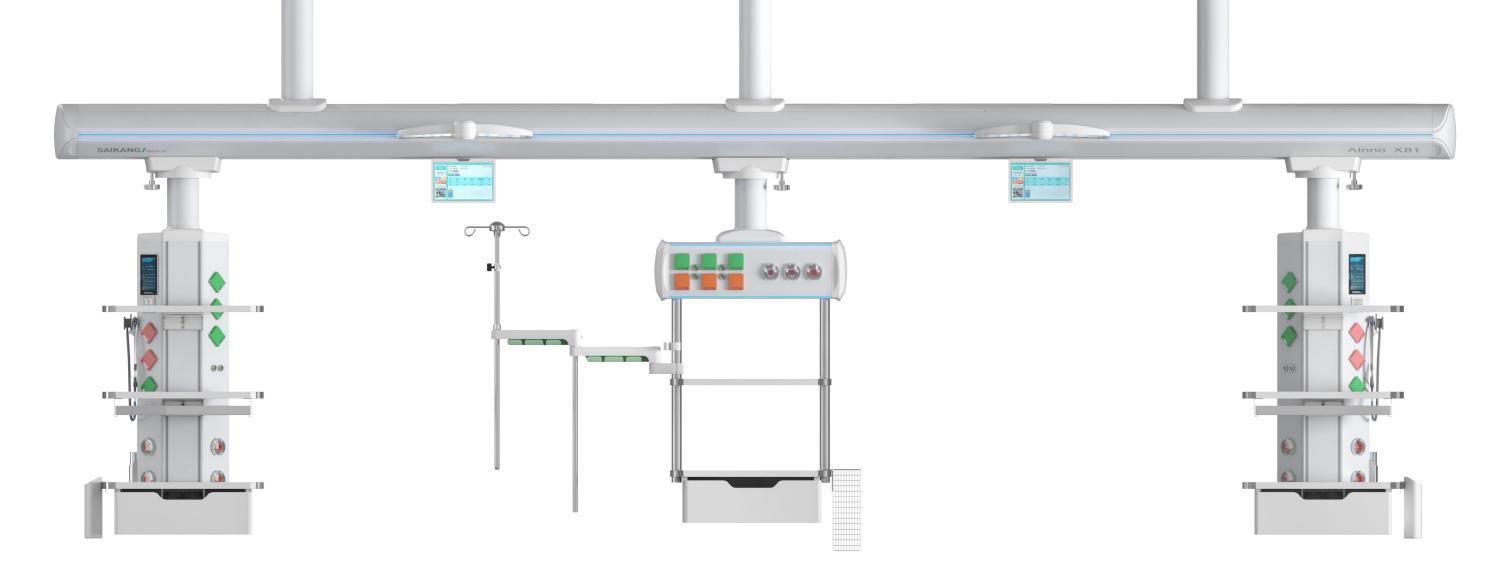

# Alnno X81

Suitable for ICU, NICU, PICU, EICU

Alnno X81 ICU medical bridge ceiling pendant features modern streamlined design, which meets the requirements of hospital laminar flow, and electrical separation design in function to ensure safety; the product is configured with multi-layer and large-size instrument platforms, which can be adapted to a wide range of equipments, optimize medical space and improve the efficiency of medical staff.

Model

Horizontal box

Hanging bridge load-bearing capacity Instrument platform load-bearing capacity Protection class Fire protection class

Alnno X81

1 pc

2 pcs

2 sections

Rotation angle

340° 450kg ity 80kg IP20 UL94-V1

Vertical box Bridge (3m+2m) Mechanical braking system Medical gas (Horizontal box) Medical gas (Vertical box) Instrument platform (Horizontal box) Instrument platform (Vertical box) Power outlets (Horizontal box) (220V/10A) Power outlets (Vertical box) (220V/10A) Network interface RJ45 (Vertical box) Equipotential terminals (Horizontal box) Equipotential terminals (Vertical box) Drawers: Horizontal (Horizontal box) Drawers: Horizontal (Vertical box) Extension arm (Horizontal box) Infusion stand (Horizontal box) Infusion pump stand (Horizontal box) Boom hub (Horizontal box)

1 set

O2\*2、AIR\*1、VAC\*2
(O2\*2、AIR\*1、VAC\*2)\*2
2 layers
(3 layers)\*2
6 pcs
(6 pcs) \*2
(1 pc) \*2
4 pcs
2 pcs
1 pc
(2 pcs) \*2
1 set
1 set

1 set

1 pc

Gas terminal: On/Off/Disconnect three states, insertion/extraction cycles up to 120,000 times, compliant with British, German, Japanese, Chinese, and American standards.