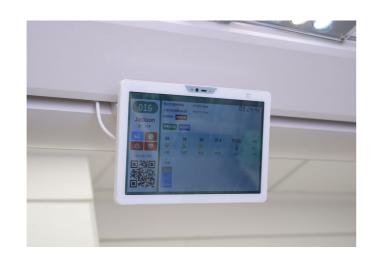

### INFORMATION SCREEN (OPTIONAL)

The bridge is equipped with a built-in bed information display, allowing medical staff to check patient information at any time to improve work efficiency.