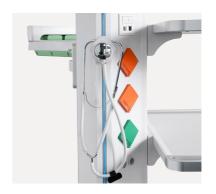

# TELESCOPIC EXTENSION ARMS

There are two sections of telescopic extension arms, which can be used with infusion rods and infusion pump stands, and can be flexibly adjusted to meet diversified needs and optimize the use of space.

Maximum load capacity of extension arm: 30kg
Maximum weight of infusion pole: 10kg
Maximum load capacity of infusion pump stand: 20kg

RICH **ACCESSORIES** ARE USED TOGETHER TO EXTEND CLINICAL **APPLICABILITY** 