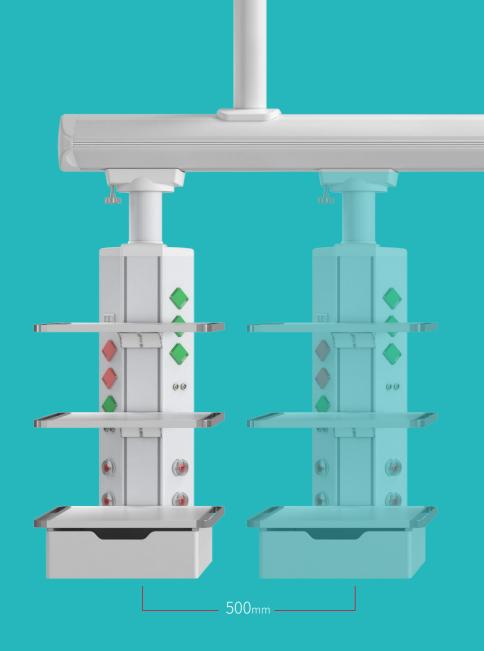

# Alnno X81

ICU MEDICAL BRIDGE
CEILING PENDANT
(SEPARATE WET AND DRY AREAS)

# Alnno X81

Suitable for ICU, NICU, PICU, EICU

Alnno X81 ICU medical bridge ceiling pendant features modern streamlined design, which meets the requirements of hospital laminar flow, and electrical separation design in function to ensure safety; the product is configured with multi-layer and large-size instrument platforms, which can be adapted to a wide range of equipments, optimize medical space and improve the efficiency of medical staff.

**500**<sub>mm</sub>

# ELECTRIC TRANSLATION SYSTEM

Use knob switch, easy and flexible operation, translation distance ≥500mm; Horizontal translation of dry and wet areas accurate positioning without drift, to meet the needs of multi-directional care.