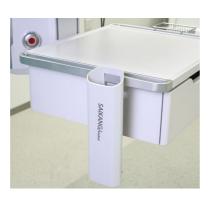

Infusion Pump Cable Management

Cable Hub

Stainless steel basket (Optional)

Suction tube box (Optional)

Drawer divider box (Optional)

Computer keyboard drawer (Optional)

Flashlight + flashlight placement box (Optional )

- 7. Waste liquid collection device (external)
- 8. Suction tube box;
- 9. Drawer divider boxes;
- 10. Computer keyboard drawer;
- 11. Monitor stand + monitor;
- 12. Flashlight + flashlight placement box;
- 13. Stethoscope + stethoscope hanger;
- 14. Boom hub.