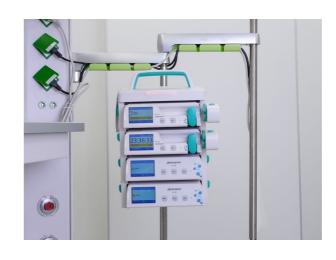

# MEDICAL GAS

Convenient storage

Waterproof, dustproof, and dirt-resistant design. The power terminal is made of one-piece ABS, available in orange and green to prevent misconnection. The gas terminal is transparently sealed convenient for gas source identification and with three status indicators (on, off, unplugged). The sockets can withstand over 20,000 insertions/removals and allow for gas maintenance.

### DRAWER

Silent self-priming slide rails remain smooth after 10,000 push-pull tests, can bear 30kg.

Optional sensor drawer light, more convenient to use.

# INSTRUMENT PLATFORM

The all-aluminum alloy panel is formed in one piece, with high strength, easy to disinfect and clean, and no risk of rust; the table top adopts recessed anti-slip design to ensure that the instruments are placed smoothly and safely; platform size: 530 × 500mm, adjustable, and load-bearing ≥80KG;