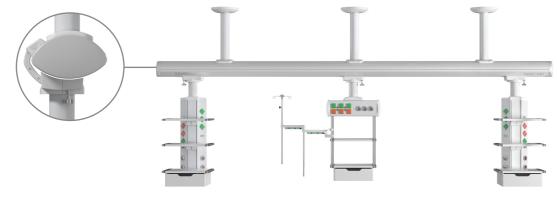

## WET AND DRY AREAS SEPERATED

By arranging strong power, weak power and gas piping separately, it makes the layout of each system clearer, which can reduce electrical interference, effectively avoid contact between electric arcs and combustible gases, and reduce the risk of fire or explosion, thus guaranteeing the safety of the medical environment.

# ELECTRIC TRANSLATION SYSTEM

Use knob switch, easy and flexible operation, translation distance ≥500mm; Horizontal translation of dry and wet areas accurate positioning without drift, to meet the needs of multi-directional care.

# SUSPENSION SYSTEM

Both the tower and arms can rotate 340° with built-in limit devices to prevent drift

# TELESCOPIC EXTENSION ARMS

There are two sections of telescopic extension arms, which can be used with infusion rods and infusion pump stands, and can be flexibly adjusted to meet diversified needs and optimize the use of space.