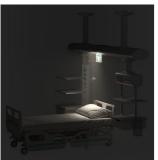

# ZONE LIGHTING (OPTIONAL)

Integrated ICU lighting solution with head lighting, body lighting, and reading lighting. The brightness of top lighting, floor lighting, and contour lighting is adjustable, allowing for flexible combinations to meet different scenarios, facilitating nighttime observation and operations for medical staff. One-touch operation through a touch control panel enables smart and convenient management and control.

Head Lighting

Ambient Lighting

Body Lighting

Floor Lighting

Reading Lighting

Contour Lighting