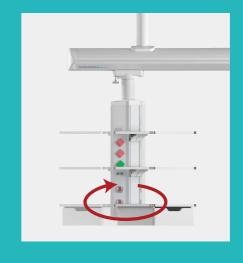

# SUSPENSION SYSTEM

Both the tower and arms can rotate 340° with built-in limit devices to prevent drift