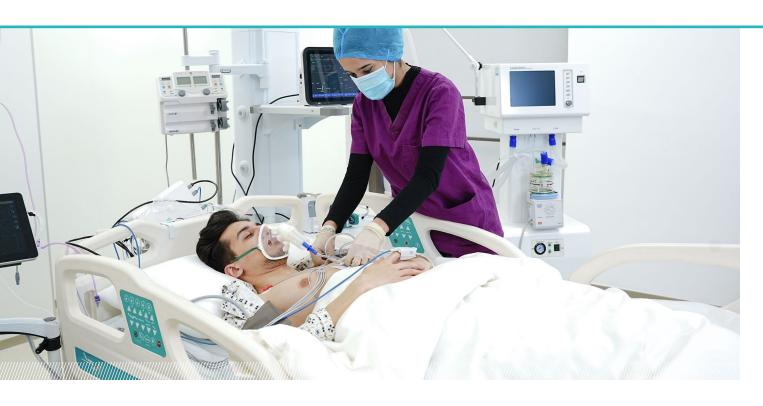

# Alnno X81

ICU MEDICAL BRIDGE
CEILING PENDANT
(SEPARATE WET AND DRY AREAS)

# Alnno X81

Suitable for ICU, NICU, PICU, EICU

Alnno X81 ICU medical bridge ceiling pendant features modern streamlined design, which meets the requirements of hospital laminar flow, and electrical separation design in function to ensure safety; the product is configured with multi-layer and large-size instrument platforms, which can be adapted to a wide range of equipments, optimize medical space and improve the efficiency of medical staff.