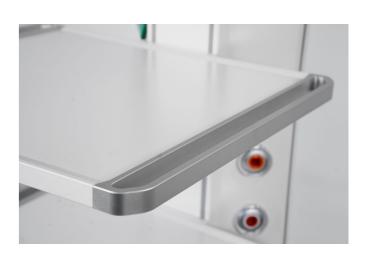

# INSTRUMENT PLATFORM

The all-aluminum alloy panel is formed in one piece, with high strength, easy to disinfect and clean, and no risk of rust; the table top adopts recessed anti-slip design to ensure that the instruments are placed smoothly and safely; platform size: 530 × 500mm, adjustable, and load-bearing ≥80KG;