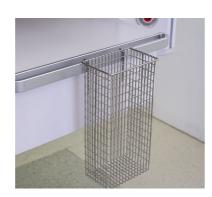

Infusion Pump Cable Management

Cable Hub

Stainless steel basket (Optional)

Suction tube box (Optional)

Drawer divider box (Optional)

Computer keyboard drawer (Optional)

Flashlight + flashlight placement box (Optional )

### **OPTIONAL ACCESSORIES**

- 1. Basket stainless steel basket
- 2. bridge ceiling pendant lighting system
- 3. Information screen
- 4. Medical gas outlets: British standard, American standard, German standard, French standard, Japanese standard, etc.
- 5. Different standards for medical gas outlets and adapters: British standard, French standard, German standard, Diss, Ohmeda, Chemetron, etc.
- 6. Inhaler various oxygen inhalers (disposable, simple, external, etc.)