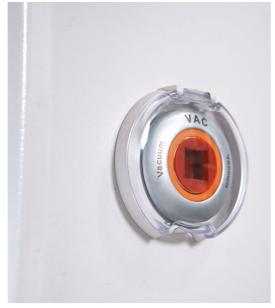

# MEDICAL GAS

Convenient storage

Waterproof, dustproof, and dirt-resistant design. The power terminal is made of one-piece ABS, available in orange and green to prevent misconnection. The gas terminal is transparently sealed convenient for gas source identification and with three status indicators (on, off, unplugged). The sockets can withstand over 20,000 insertions/removals and allow for gas maintenance.

1 set

O2\*2、AIR\*1、VAC\*2
(O2\*2、AIR\*1、VAC\*2)\*2
2 layers
(3 layers)\*2
6 pcs
(6 pcs) \*2
(1 pc) \*2
4 pcs
2 pcs
1 pc
(2 pcs) \*2
1 set
1 set

1 set

1 pc

Gas terminal: On/Off/Disconnect three states, insertion/extraction cycles up to 120,000 times, compliant with British, German, Japanese, Chinese, and American standards.