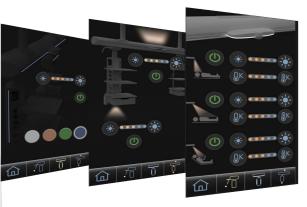

# ZONE LIGHTING (OPTIONAL)

Integrated ICU lighting solution with head lighting, body lighting, and reading lighting. The brightness of top lighting, floor lighting, and contour lighting is adjustable, allowing for flexible combinations to meet different scenarios, facilitating nighttime observation and operations for medical staff. One-touch operation through a touch control panel enables smart and convenient management and control.

Head Lighting

Ambient Lighting

Body Lighting

Floor Lighting

Reading Lighting

Contour Lighting