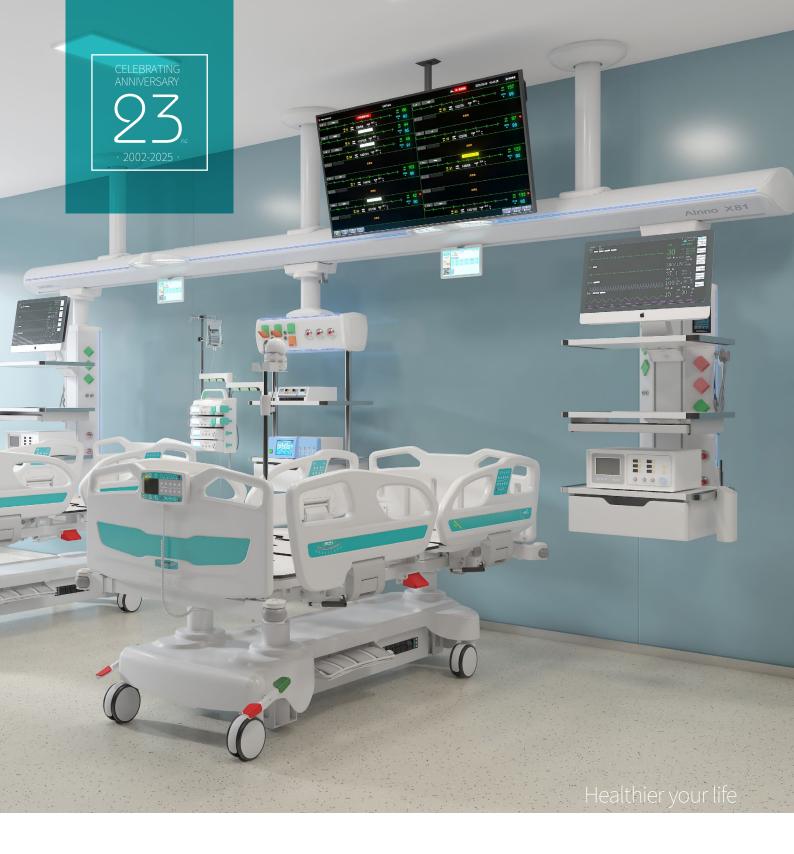

# Alnno X81

ICU MEDICAL BRIDGE
CEILING PENDANT
(SEPARATE WET AND DRY AREAS)

# Alnno X81

Suitable for ICU, NICU, PICU, EICU

Alnno X81 ICU medical bridge ceiling pendant features modern streamlined design, which meets the requirements of hospital laminar flow, and electrical separation design in function to ensure safety; the product is configured with multi-layer and large-size instrument platforms, which can be adapted to a wide range of equipments, optimize medical space and improve the efficiency of medical staff.

### APPEARANCE DESIGN

Featuring a modern streamlined design that meets hospital laminar flow requirements, it is lightweight and aesthetically pleasing; it saves floor space with a fully sealed design, no sharp corners, and prevents collisions.

## WET AND DRY AREAS SEPERATED

By arranging strong power, weak power and gas piping separately, it makes the layout of each system clearer, which can reduce electrical interference, effectively avoid contact between electric arcs and combustible gases, and reduce the risk of fire or explosion, thus guaranteeing the safety of the medical environment.