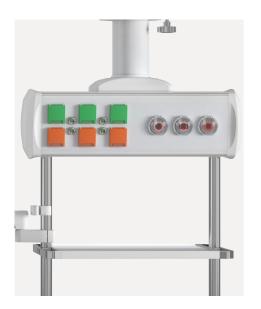

# MEDICAL GAS

Convenient storage

Waterproof, dustproof, and dirt-resistant design. The power terminal is made of one-piece ABS, available in orange and green to prevent misconnection. The gas terminal is transparently sealed convenient for gas source identification and with three status indicators (on, off, unplugged). The sockets can withstand over 20,000 insertions/removals and allow for gas maintenance.