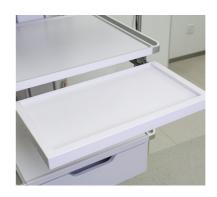

# INSTRUMENT PLATFORM

The all-aluminum alloy panel is formed in one piece, with high strength, easy to disinfect and clean, and no risk of rust; the table top adopts recessed anti-slip design to ensure that the instruments are placed smoothly and safely; platform size: 530 × 500mm, adjustable, and load-bearing ≥80KG;