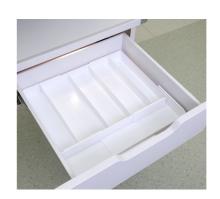

### DRAWER

Silent self-priming slide rails remain smooth after 10,000 push-pull tests, can bear 30kg.

Optional sensor drawer light, more convenient to use.